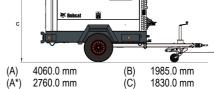

al 24 V Cooling Water Fuel Tank capacity 238.00 L AdBlue tank capacity 19.00 L

#### **Sound Level Data**

Fully compliant to outdoor noise directive 2000/14/EC 99.0

(2006)

### Weights

Weight (net) fixed/adjustable2140/2210 kgWeight (working) fixed/adjustable2360/2430 kgWeight max (ref. Dataplate)2700 kgWeight on shipping support (net)2050 kgWeight on shipping support (working)2270 kg

#### **Standard Features**

Central lifting point Dual mode machine Fuel/water separator Emergency stop No roadlights Steel "Push after warm-up" button Toolbox Bunded base with 110% fluids containment with central 28mm tow eye drains 40mm tow eye Document box 50mm tow eye Jockey Wheel
Diesel particulate filter 68mm tow eye 76mm tow eye Spark Arrestor 50mm ball hitch . Battery isolator

# **Dimension**