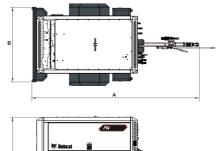

ical 24 V Cooling Water Fuel Tank capacity 238.00 L AdBlue tank capacity 19.00 L

#### **Sound Level Data**

Fully compliant to outdoor noise directive 2000/14/EC 99.0

(2006)

### Weights

Weight (net) fixed/adjustable2140/2210 kgWeight (working) fixed/adjustable2360/2430 kgWeight max (ref. Dataplate)2700 kgWeight on shipping support (net)2050 kgWeight on shipping support (working)2270 kg

#### **Standard Features**

Central lifting point Dual mode machine Fuel/water separator Emergency stop No roadlights Steel "Push after warm-up" button Toolbox Bunded base with 110% fluids containment with central 28mm tow eye drains 40mm tow eye Document box 50mm tow eye Jockey Wheel
Diesel particulate filter 68mm tow eye 76mm tow eye Spark Arrestor 50mm ball hitch . Battery isolator

# **Dimension**