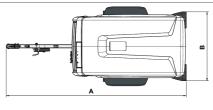

|          |
| Standard Features                                                                                                                                                                                                     |                                                                                                                                                |          |
| Central lifting point<br>Fuel/water separator<br>"Push after warm-up" button<br>Bunded base with 110% fluids containment with central<br>drains<br>Document box<br>Jockey Wheel<br>LED CE and UK (13 pins)<br>Polymer | Diesel particulate filter<br>Spark Arrestor<br>28mm tow eye<br>40mm tow eye<br>50mm tow eye<br>68mm tow eye<br>76mm tow eye<br>50mm ball hitch |          |

## Dimension