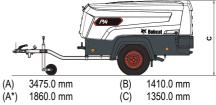

|          |
| Standard Features                                                                                                                                                                                                     |                                                                                                                                                |          |
| Central lifting point<br>Fuel/water separator<br>"Push after warm-up" button<br>Bunded base with 110% fluids containment with central<br>drains<br>Document box<br>Jockey Wheel<br>LED CE and UK (13 pins)<br>Polymer | Diesel particulate filter<br>Spark Arrestor<br>28mm tow eye<br>40mm tow eye<br>50mm tow eye<br>68mm tow eye<br>76mm tow eye<br>50mm ball hitch |          |

## Dimension